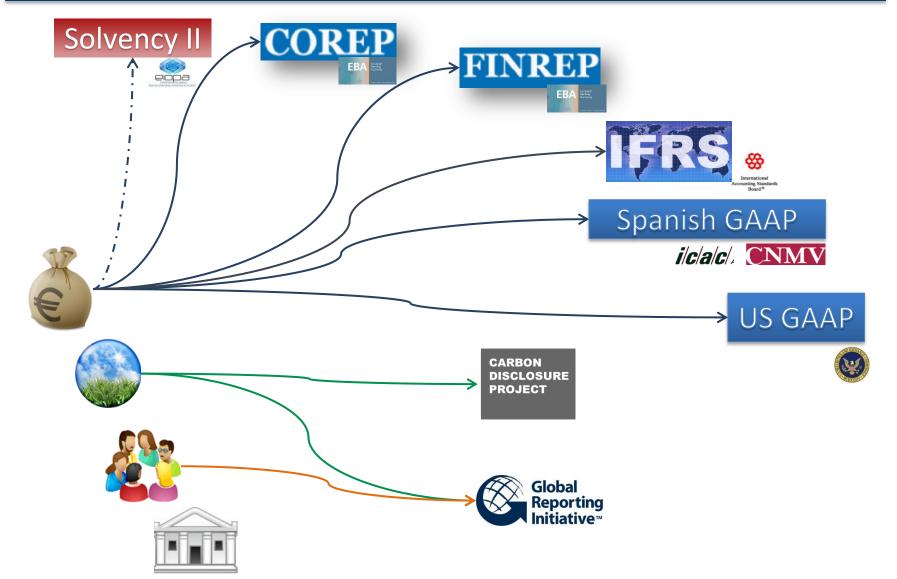

#### **Connection** results: **Nurturing the corporate reporting ecosystem**

The companies **report** their **financial** situation by legal requirements.

The financial dimension in an integrated report is directly nurtured thanks the connection defined in the IS-FESG XBRL taxonomy.

#### **COREP** <u>extension</u> in the **IS-FESG Taxonomy**

#### COREP extension in the IS-FESG Taxonomy: XBRL enabled technology

**Solvency** framework **Basel extension** in the **IS-FESG Taxonomy** 