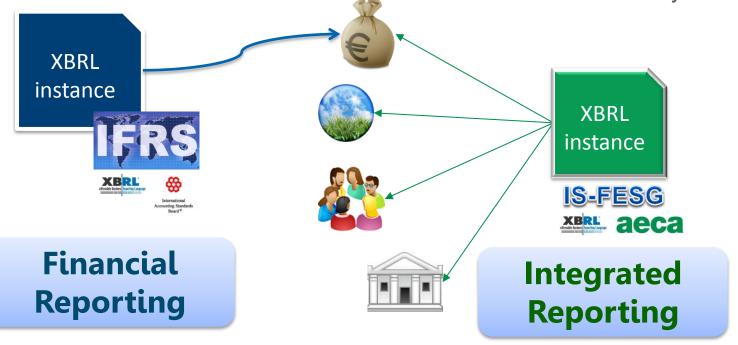

## The *ice* meaning in XBRL: IS-FESG Taxonomy

#### **Connection** results: **Nurturing the corporate reporting ecosystem**

The companies **report** their **financial** situation by legal requirements.

The financial dimension in an integrated report is directly nurtured thanks the connection defined in the IS-FESG XBRL taxonomy.