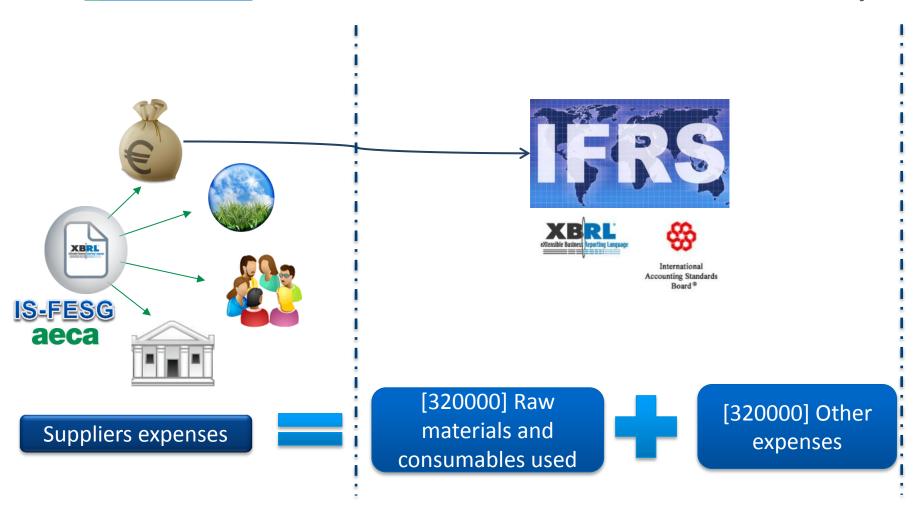

#### **COREP** <u>extension</u> in the **IS-FESG Taxonomy**

#### COREP extension in the IS-FESG Taxonomy: XBRL enabled technology

**Solvency** framework **Basel extension** in the **IS-FESG Taxonomy** 