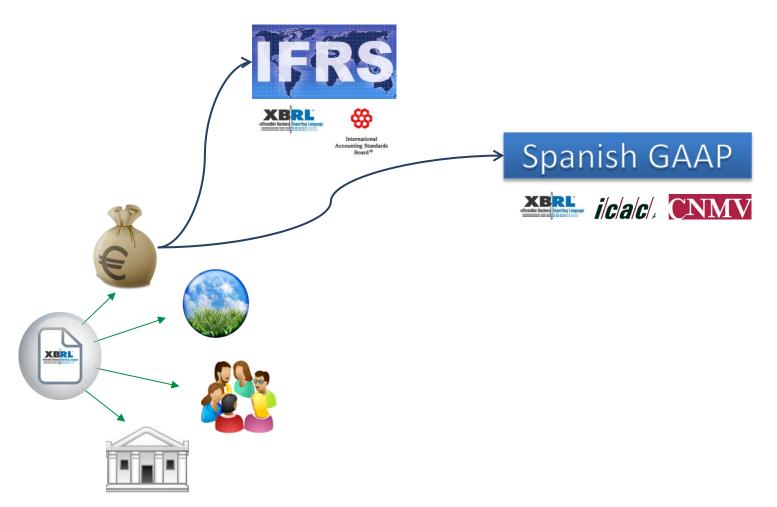

The **connection:** XBRL enabled technology

#### **Connection** results: **Nurturing the corporate reporting ecosystem**

The companies **report** their **financial** situation by legal requirements.

The financial dimension in an integrated report is directly nurtured thanks the connection defined in the IS-FESG XBRL taxonomy.