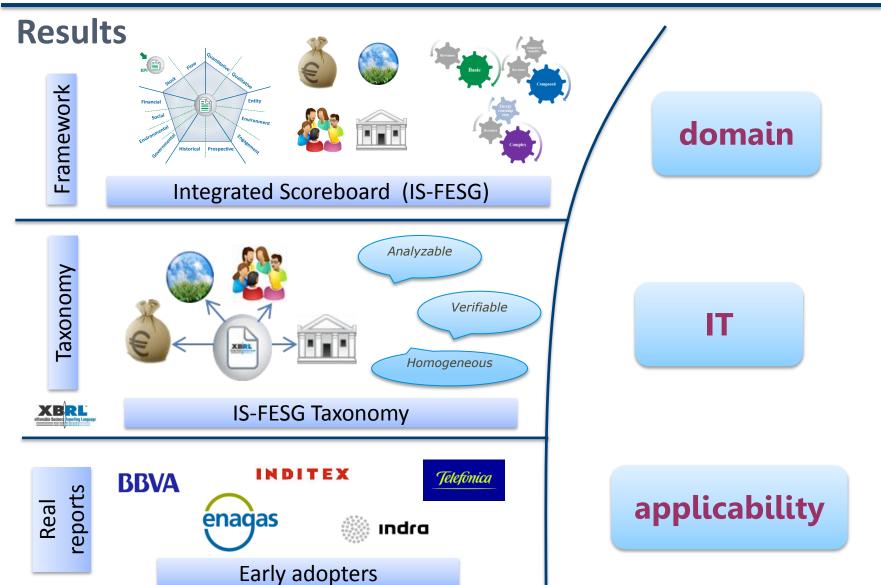

### Agenda

- The new Corporate Reporting model paradigm
- AECA and the Integrated Scoreboard for Financial, Environmental, Social and Governance information (IS-FESG)
- The <u>ice</u> meaning in XBRL: IS-FESG Taxonomy
- Early future: Towards the corporate reporting ecosystem-Integrated model

### The new Corporate Reporting model paradigm

**Next step:** looking for the integration and the transparency

for Financial, Environmental, Social and Governance information (IS-FESG)

for Financial, Environmental, Social and Governance information (IS-FESG)

#### The Integrated Reporting project working group

• AECA took the initiative in creating the Integrated Reporting Working **Group** in 2011.

working group comprises academics, consultants. auditors, IT representatives from Bank of Spain, Spanish Securities Exchange Commission, Business Registers, jurisdiction and the five Spanish companies participating in the IIRC Pilot Programme: BBVA, ENAGAS, INDITEX, INDRA and TFI FFONICA

for Financial, Environmental, Social and Governance information (IS-FESG)

for Financial, Environmental, Social and Governance information (IS-FESG)