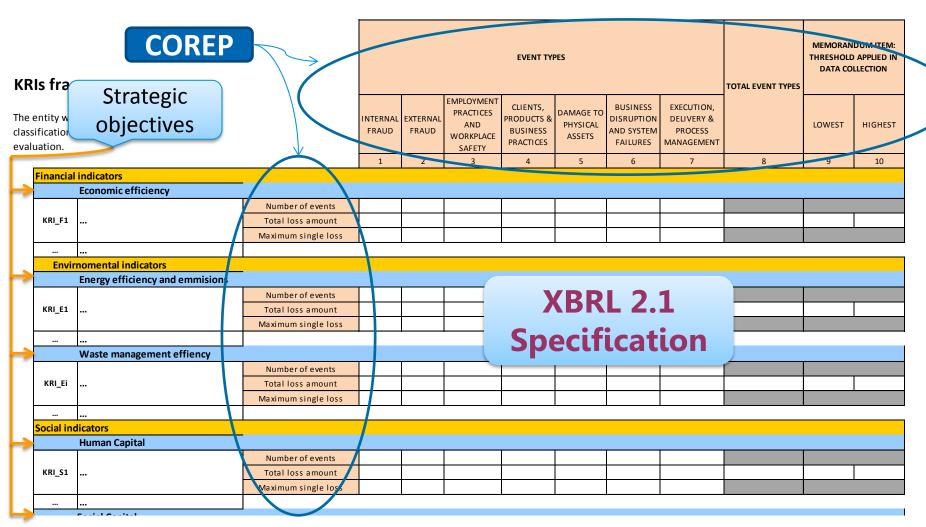

#### **COREP** <u>extension</u> in the **IS-FESG Taxonomy**

#### COREP extension in the IS-FESG Taxonomy: XBRL enabled technology

**Solvency** framework **Basel extension** in the **IS-FESG Taxonomy** 