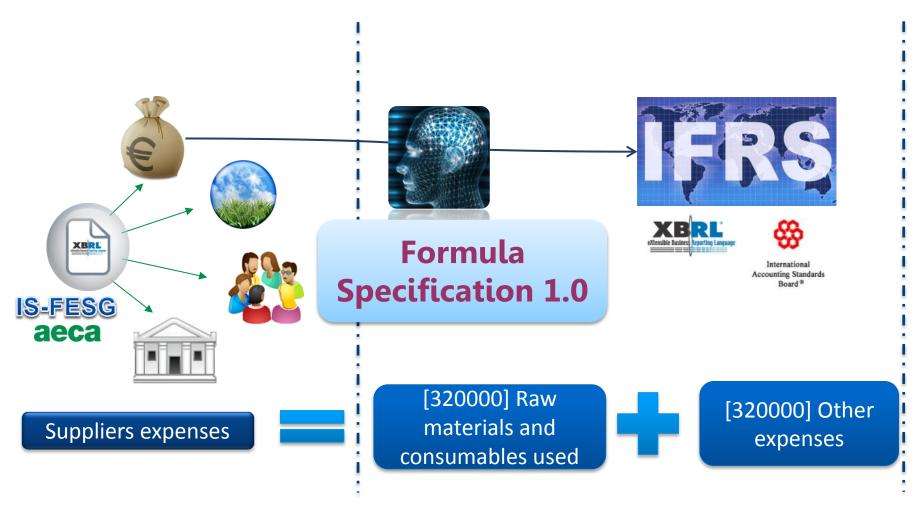

|
|-------------------------|--------------|-------|-----------|
| $\sin(\frac{\pi}{2}) =$ | = _\_        | 2     |           |
| $\cos(\frac{a}{-})$     | = + 1        | l+cos | <u>a)</u> |
| 2                       | — <u>-</u> √ | 2     |           |
|                         | 1            |       |           |



2

03 2









Formula 1.0 Specification



**DPM** 

## The *ice* meaning in XBRL: IS-FESG Taxonomy







#### The **integration** in the **conceptual framework**





#### The **integration**: XBRL enabled technology



**Data Point Model + Dimensions + Formulas** 



The **connection** with financial frameworks in the **IS-FESG Taxonomy** 





The **connection** with financial frameworks in the **IS-FESG Taxonomy** 





The **connection:** XBRL enabled technology





#### **Connection** results: **Nurturing the corporate reporting ecosystem**

The companies **report** their **financial** situation by legal requirements.

The financial dimension in an integrated report is directly nurtured thanks the connection defined in the IS-FESG XBRL taxonomy.





#### **COREP** <u>extension</u> in the **IS-FESG Taxonomy**





#### COREP extension in the IS-FESG Taxonomy: XBRL enabled technology





**Solvency** framework **Basel extension** in the **IS-FESG Taxonomy** 



### **Early future:** Towards the corporate reporting ecosystem- *Integrated model*





### XBRL Europe Day & Eurofiling Workshop ( urofiling

Frankfurt, 11th-14th December 2012



"With Integrated ScoreboardHecho it is possible to anticipate as competitive advantage what tomorrow will be