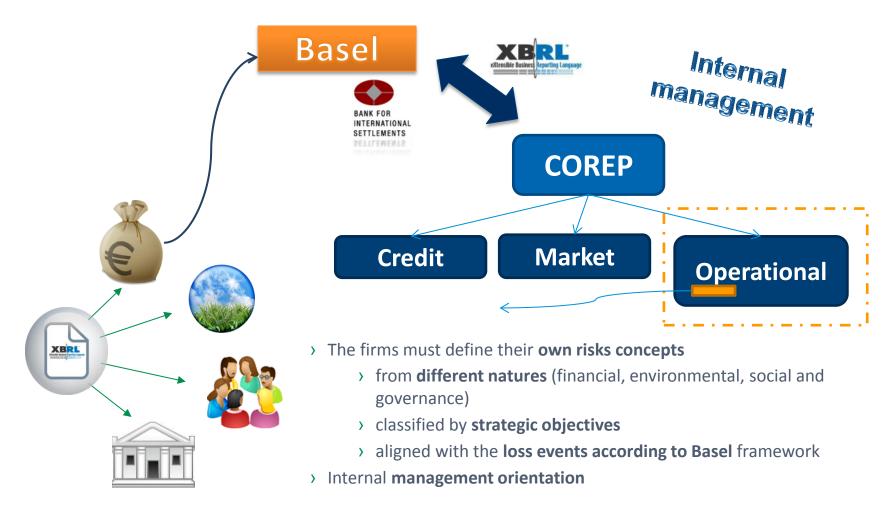

#### **COREP** <u>extension</u> in the **IS-FESG Taxonomy**

#### COREP extension in the IS-FESG Taxonomy: XBRL enabled technology

**Solvency** framework **Basel extension** in the **IS-FESG Taxonomy** 